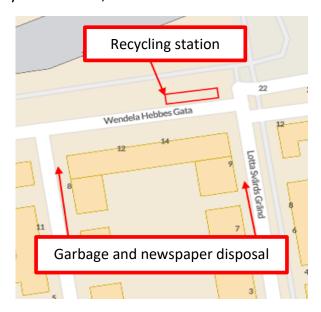

### Waste disposal:

There are 2 garbage disposals, for household waste and newspapers. They can be found outside Alva Myrdals Gata 8, and outside Lotta Svärds Gränd 9.

In the recycling station that is located at the corner of the parking lot there are containers for:

- paper and plastic packaging
- stained and unstained glass
- metal

The recycling station for brf Gyllene Ratten is parallel to Shurgard.

It is forbidden to place/put garbage/waste on the ground both inside and outside the garbage station.