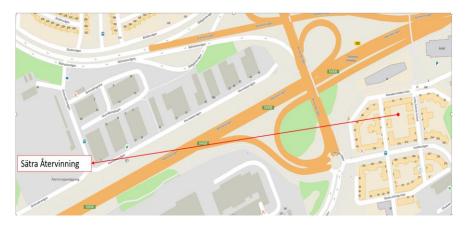

### Other garbage is to be taken to the Sätra recycling center on the other side of the E4.